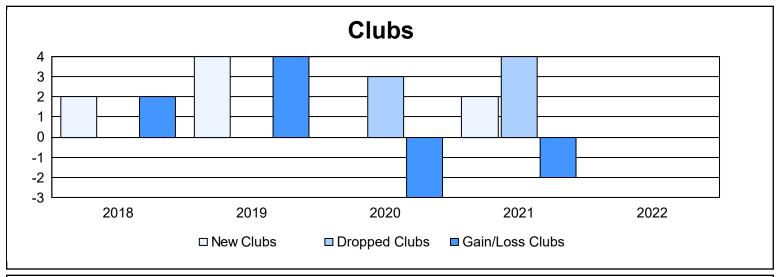

District 4 C6 As of June 2022 Cumulative

| Year      | New<br>Clubs | Dropped<br>Clubs | Gain/<br>Loss<br>Clubs | New<br>Members | Charter<br>Members | Reinstate<br>Members | Transfer<br>Members | Total<br>Member<br>Added | Total<br>Members<br>Dropped | Gain/<br>Loss<br>Members |
|-----------|--------------|------------------|------------------------|----------------|--------------------|----------------------|---------------------|--------------------------|-----------------------------|--------------------------|
| 2017-2018 | 2            | 0                | 2                      | 145            | 63                 | 13                   | 9                   | 230                      | 204                         | 26                       |
| 2018-2019 | 4            | 0                | 4                      | 89             | 84                 | 10                   | 4                   | 187                      | 186                         | 1                        |
| 2019-2020 | 0            | 3                | -3                     | 87             | 18                 | 5                    | 3                   | 113                      | 213                         | -100                     |
| 2020-2021 | 2            | 4                | -2                     | 97             | 61                 | 2                    | 7                   | 167                      | 219                         | -52                      |
| 2021-2022 | 0            | 0                | 0                      | 124            | 5                  | 2                    | 5                   | 136                      | 148                         | -12                      |
| Average   | 2            | 1                | 0                      | 108            | 46                 | 6                    | 6                   | 167                      | 194                         | -27                      |