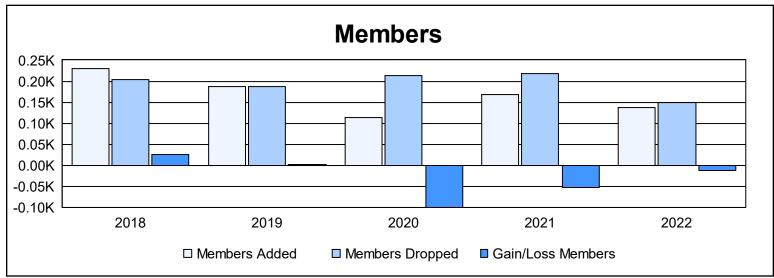

District 4 C6 As of June 2022 Cumulative

| Year      | New<br>Clubs | Dropped<br>Clubs | Gain/<br>Loss<br>Clubs | New<br>Members | Charter<br>Members | Reinstate<br>Members | Transfer<br>Members | Total<br>Member<br>Added | Total<br>Members<br>Dropped | Gain/<br>Loss<br>Members |
|-----------|--------------|------------------|------------------------|----------------|--------------------|----------------------|---------------------|--------------------------|-----------------------------|--------------------------|
| 2017-2018 | 2            | 0                | 2                      | 145            | 63                 | 13                   | 9                   | 230                      | 204                         | 26                       |
| 2018-2019 | 4            | 0                | 4                      | 89             | 84                 | 10                   | 4                   | 187                      | 186                         | 1                        |
| 2019-2020 | 0            | 3                | -3                     | 87             | 18                 | 5                    | 3                   | 113                      | 213                         | -100                     |
| 2020-2021 | 2            | 4                | -2                     | 97             | 61                 | 2                    | 7                   | 167                      | 219                         | -52                      |
| 2021-2022 | 0            | 0                | 0                      | 124            | 5                  | 2                    | 5                   | 136                      | 148                         | -12                      |
| Average   | 2            | 1                | 0                      | 108            | 46                 | 6                    | 6                   | 167                      | 194                         | -27                      |